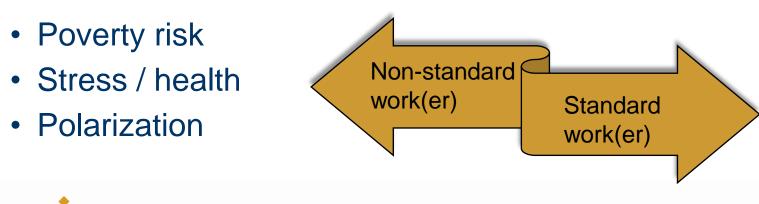

## Challenges for SE / non-standard workers

- Access to social security
- Unfair / unequal position
- No legal certainty
- Social dumping / marginal work (tresholds)
- Representation (trade unions)
- Appropriate safety nets