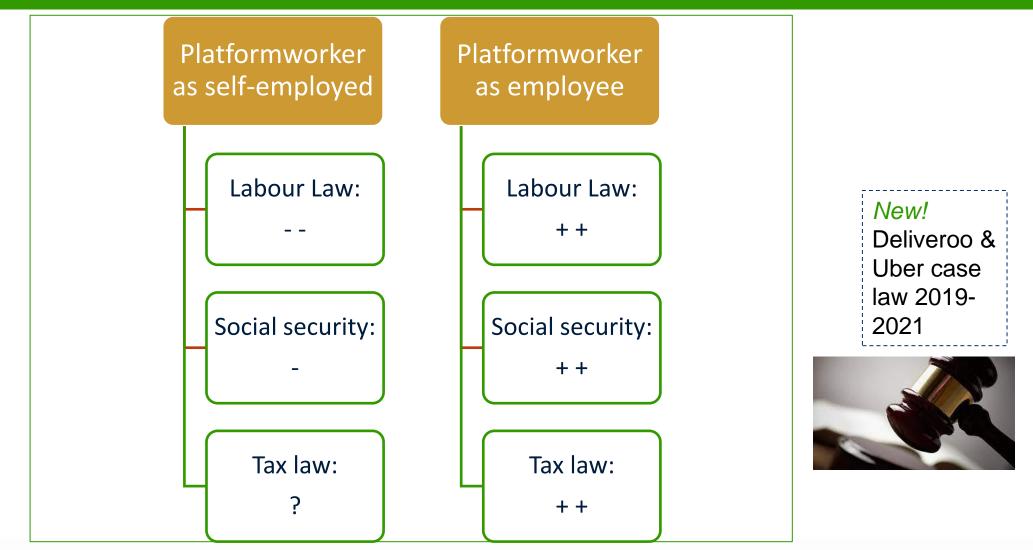

d European level

The EU is home to the most advanced welfare systems in the world and to a wealth of best practices and social innovations, but it needs to confront and adapt

to unpredecented societal challenges.

Source: EC, 26 april 2017, COM(2017) 250final, Establishing a European Pillar of Social Rights





## Agenda

• Challenge:

NL: Solo self-employed, flexworker, platformworker

Europe: flexworker, platformworker

• Hypothesis?:

THE self-employed & THE platformworker & THE flexworker do not fit in the existing social security framework

Actions? EU & NL



## Flexwork: Temporary workers & Self-employed: volume





Source: www.cbs.nl, Flexwerk in Nederland en de EU



## Public social security in NL





## Platformworkers in NL: less soc.sec. – or not? $\rightarrow$ case law





## Challenges for SE / non-standard workers

- Access to social security
- Unfair / unequal position
- No legal certainty
- Social dumping / marginal work (tresholds)
- Representation (trade unions)
- Appropriate safety nets





## Self-employed: social protection in NL: debate!

TILBURG •



## Quo vadis?



Regeerakkoord 2017-2021

kabinet Rutte-III







Naar een nieuw ontwerp voor de regulering van werk

Eindrapport van de Commissie Regulering van Werk 23 januari 2020





TILBURG 🔶

Bouwstenen voor een beter belastingstelsel Sumberenner:

UNIVERSITY



SER -Middle long-term advice June 2021

Sociaal-economisch beleid 2021-2025

Security for people, an agile economy and the recovery of society

New government, New coalition agreement 2021-2025? Social security for self-employed i