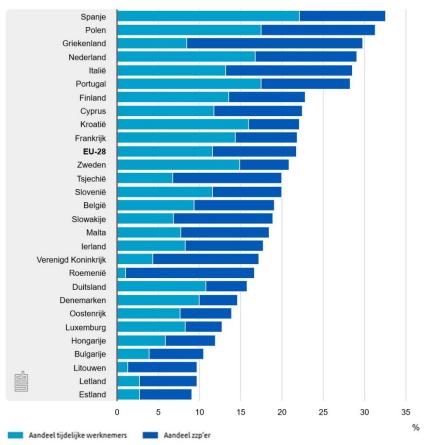

## Flexwork: Temporary workers & Self-employed: volume

Source: www.cbs.nl, Flexwerk in Nederland en de EU