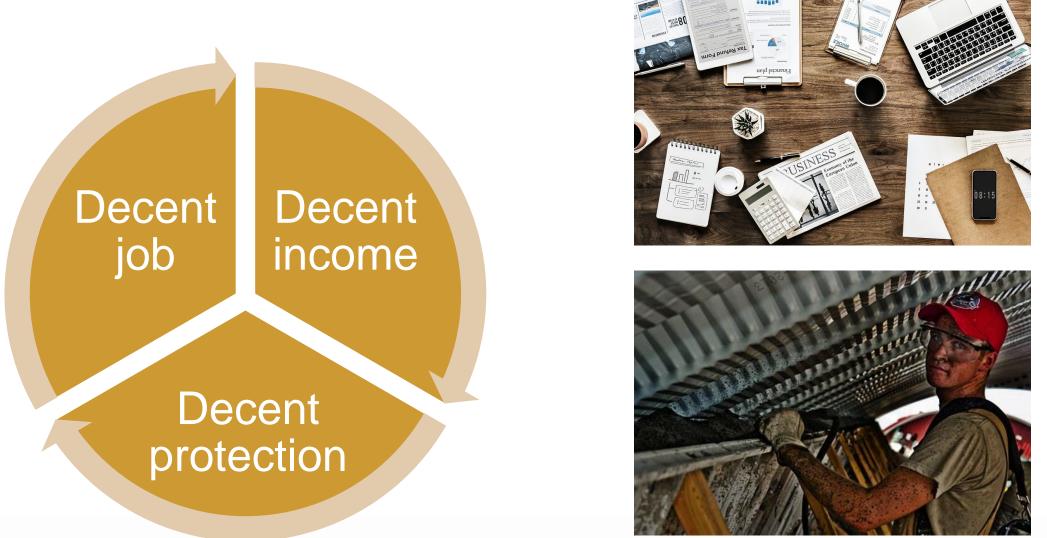

## Challenges for SE / non-standard workers

- Access to social security
- Unfair / unequal position
- No legal certainty
- Social dumping / marginal work (tresholds)
- Representation (trade unions)
- Appropriate safety nets

## Everyone has the right to :